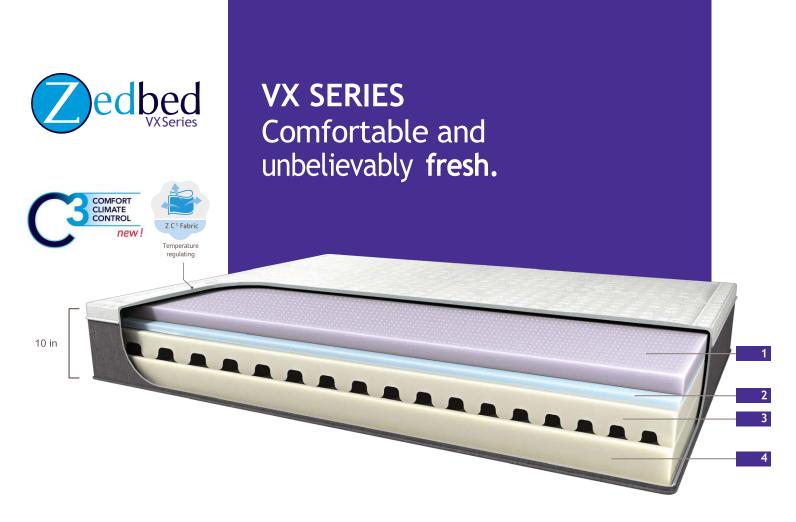

#### Open-Cell Lavender VX

Open-Cell VX foam featuring essential lavender oil. This top layer combines the memory foam comfort and support from high density foam in order to improve blood circulation. The mix of PERFOR-PRO® and SNOWPEDIC® provide unique perforations that maximize relaxation and provide a feeling of freshness.

# Open-Cell VX

Open-Cell VX foam combining the memory foam comfort and support from high density foam in order to improve blood circulation. The mix of PERFOR-PRO® and SNOWPEDIC® provide unique perforations that maximize relaxation and provide a feeling of freshness.

### Breathable foam

Unique channel ventilation system featuring 22 air channels.

THICKNESS: 3 in

### Celcar Foam

Celcar Foam provides the support you need to relieve tension and stress - Firmsupport.

THICKNESS: 4 in