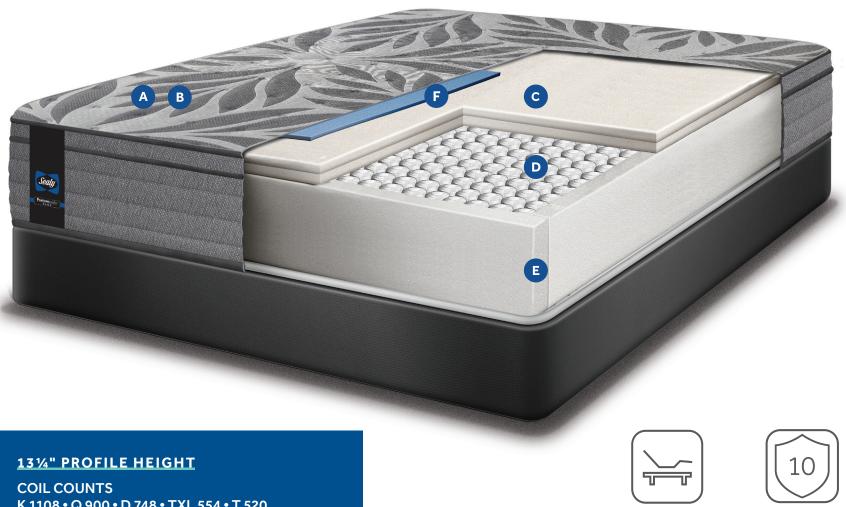

### **STUNNING** 900 SERIES EUROTOP

K 1108 • Q 900 • D 748 • TXL 554 • T 520

**COMPATIBLE WITH** LIFESTYLE BASES

10 YEAR LIMITED WARRANTY

#### **CleanProtect**™

Antibacterial treated fabric to help maintain freshness and reduce bacterial-associated staining.

#### SealyAir<sup>™</sup> Fibres

Naturally breathable and insulating fibres that adjust to changing positions for a refreshed sleeping environment.

SCAN TO LEARN MORE

#### CertiPUR-US<sup>®</sup> Certified SealySupport<sup>™</sup> Gel HD Foam

Cushioning gel infused foam that's pre-compressed for consistent, long-lasting comfort and support.

#### **SealyResponse**<sup>™</sup> **HD Coil**

Encased to allow each coil to move independently, for more targeted support and reduced motion transfer.

#### **SolidEdge™HD**

A reinforced foam border surrounds the coil perimeter to increase the sleeping surface and provide a solid seating edge.

#### Targeted GelBoost™ HD Memory Foam

Enhanced gel infused memory foam designed to fit the curves of your body, offering durable and personalized support and comfort.