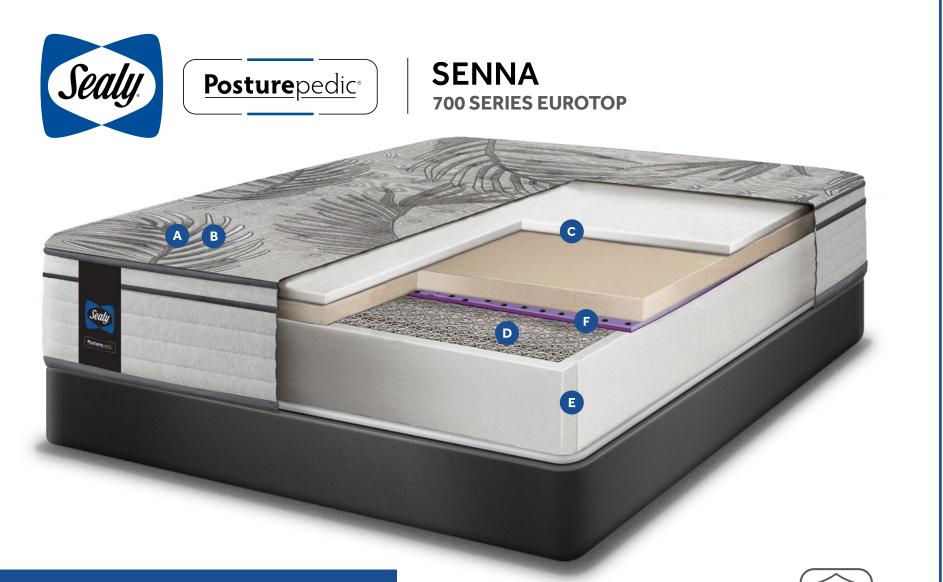

## SENNA ET POSTUREPEDIC<sup>®</sup> 700 SERIES

## CertiPUR-US<sup>®</sup> Certified SealySupport<sup>™</sup> Gel HD Foam

Cushioning gel infused foam that's pre-compressed for consistent, long-lasting comfort and support.

### PostureTech<sup>™</sup> Coil

Exclusive coil design provides the perfect balance of comfort and push-back support for a superior night's rest.

### SolidEdge™

Locks into the innerspring to improve the stability of the mattress and seating edge.

#### **Targeted Latex**

OEKO-TEX certified responsive comfort, contours to the body's movement throughout the night and provides uplifting support for a weightless feel.