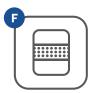

### SolidEdge™

Locks into the innerspring to improve the stability of the mattress and seating edge.