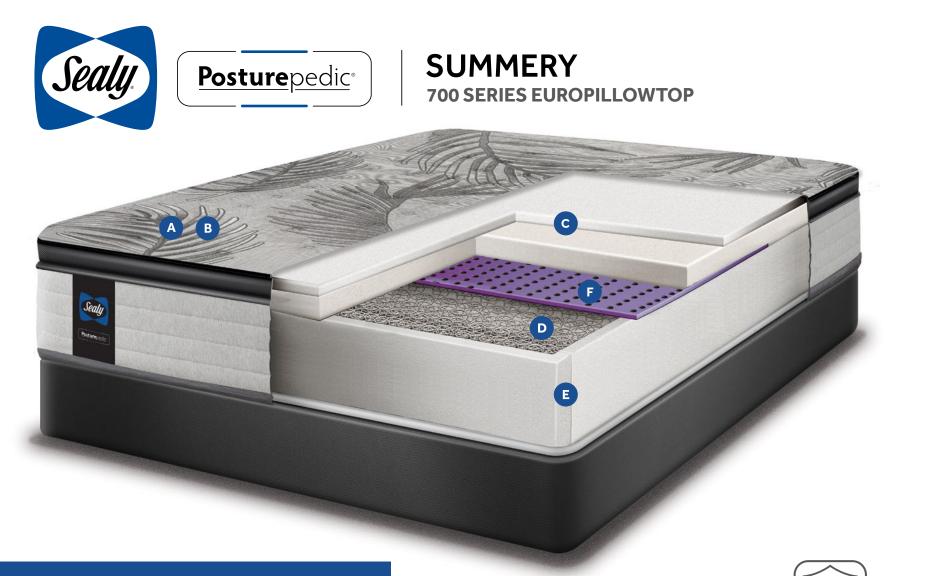

## SUMMERY EPT POSTUREPEDIC<sup>®</sup> 700 SERIES

## CertiPUR-US<sup>®</sup> Certified SealySupport<sup>™</sup> Gel HD Foam

Cushioning gel infused foam that's pre-compressed for consistent, long-lasting comfort and support.

### PostureTech<sup>™</sup> Coil

Exclusive coil design provides the perfect balance of comfort and push-back support for a superior night's rest.

### SolidEdge™

Locks into the innerspring to improve the stability of the mattress and seating edge.

#### **Targeted Latex**

OEKO-TEX certified responsive comfort, contours to the body's movement throughout the night and provides uplifting support for a weightless feel.