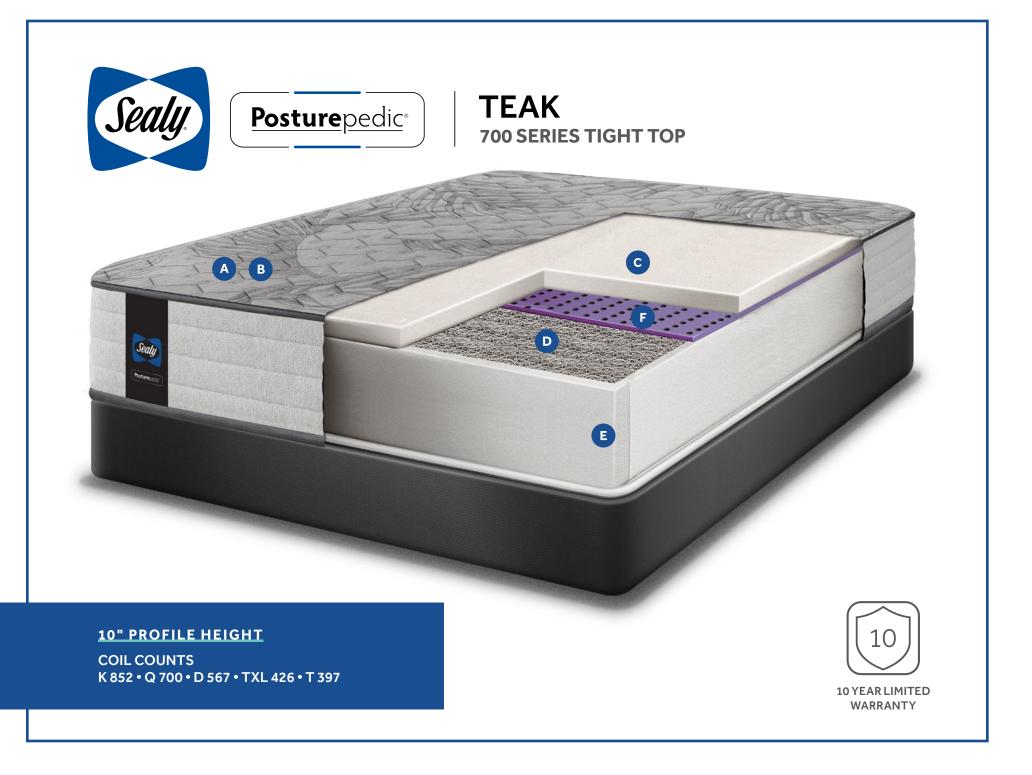

## TEAK TT POSTUREPEDIC<sup>®</sup> 700 SERIES

## CertiPUR-US<sup>®</sup> Certified SealySupport<sup>™</sup> Gel HD Foam

Cushioning gel infused foam that's pre-compressed for consistent, long-lasting comfort and support.

### PostureTech<sup>™</sup> Coil

Exclusive coil design provides the perfect balance of comfort and push-back support for a superior night's rest.

### SolidEdge™

Locks into the innerspring to improve the stability of the mattress and seating edge.

#### **Targeted Latex**

OEKO-TEX certified responsive comfort, contours to the body's movement throughout the night and provides uplifting support for a weightless feel.