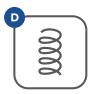

### PostureTech<sup>™</sup> Coil

Exclusive coil design provides the perfect balance of comfort and push-back support for a superior night's rest.