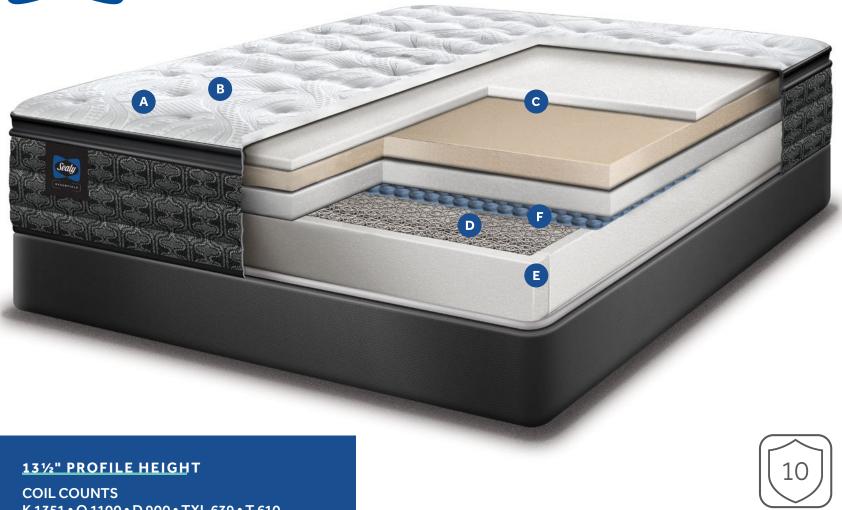

## **ENHANCE EUROTOP FIRM OR SOFT**

K 1351 • Q 1100 • D 900 • TXL 639 • T 610

10 YEAR LIMITED WARRANTY

#### **Stretch Knit Fabric**

Stretchable, mid-loft soft knit fabric with durable spun yarns for a plush feel next to your body.

#### **MoistureProtect<sup>™</sup> Fibres**

Fibres designed to draw moisture away from your body during the night, helping to keep you more comfortable.

SCAN TO LEARN MORE

### CertiPUR-US<sup>®</sup> Certified SealySupport<sup>™</sup> Gel HD Foam

Cushioning gel infused foam that's pre-compressed for consistent, long-lasting comfort and support.

#### **PostureTech™Coil**

Exclusive coil design provides the perfect balance of comfort and push-back support for a superior night's rest.

#### SolidEdge™

Locks into the innerspring to improve the stability of the mattress and seating edge.

#### **Targeted NanoSupport Coils**

Performance layer that bends and flexes for a supportive, personalized feel where you need it most.